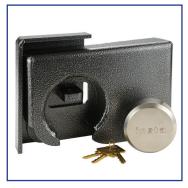

# #3233 INSTA PUCK LOCK BOX DESCRIPTION:

The INSTA Puck Lock Box will provide you with the ultimate security for your shipping container. This lock box is the first shipping container lock box designed to be bolt-on comes powder coated dark gray so NO welding and NO painting required. This lock box is best used with our INSTA Puck Lock 6272 or Master Lock Puck Lock 6271.

#### **FEATURES**

- · Bolt-on application
- NO welding
- · Mounting hardware & drill template included