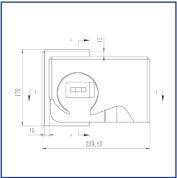

### **SPECS**

- · 4 gauge steel construction
- 10.5" L x 7.75" H x 3" W / 26.7cm x 19.7cm x 7.6cm
- 12.3 lbs. / 5.5 kg
- · Powder coated dark grey