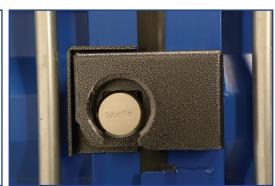

# #3233 INSTA PUCK LOCK BOX DESCRIPTION:

The INSTA Puck Lock Box will provide you with the ultimate security for your shipping container. This lock box is the first shipping container lock box designed to be bolt-on comes powder coated dark gray so NO welding and NO painting required. This lock box is best used with our INSTA Puck Lock 6272 or Master Lock Puck Lock 6271.