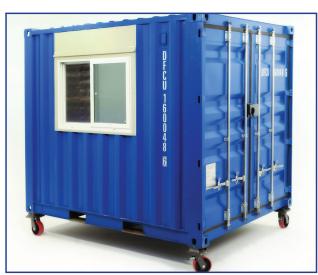

## #4187 INSTA 3" CONTAINER SWIVEL CASTER WHEEL DESCRIPTION:

The INSTA 3" Container Swivel Caster Wheel will allow you to move your shipping container around with ease. Made with heavy-duty steel and has a twist-lock mechanism for easy installation. Each caster wheel has a load rating of 6,600 lbs. (3 tons). Brake is included with the wheel.