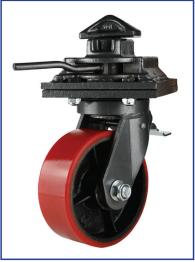

## #4187 INSTA 3" CONTAINER SWIVEL CASTER WHEEL DESCRIPTION:

The INSTA 3" Container Swivel Caster Wheel will allow you to move your shipping container around with ease. Made with heavy-duty steel and has a twist-lock mechanism for easy installation. Each caster wheel has a load rating of 6,600 lbs. (3 tons). Brake is included with the wheel.

#### **SPECS**

- 8" / 203 mm diameter
- 3" / 76 mm width wheel
- · 3 tons / 6,600 lbs. rating/per caster

### **FEATURES**

- · Brake included
- · Twist-lock mechanism