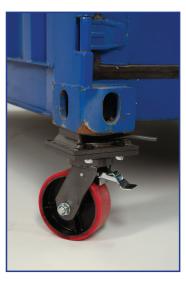

## #4187 INSTA 3" CONTAINER SWIVEL CASTER WHEEL DESCRIPTION:

The INSTA 3" Container Swivel Caster Wheel will allow you to move your shipping container around with ease. Made with heavy-duty steel and has a twist-lock mechanism for easy installation. Each caster wheel has a load rating of 6,600 lbs. (3 tons). Brake is included with the wheel.

#### **SPECS**

- 8" / 203 mm diameter
- 3" / 76 mm width wheel
- · 3 tons / 6,600 lbs. rating/per caster

### **FEATURES**

- · Brake included
- · Twist-lock mechanism