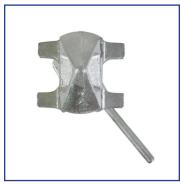

# #6200 INSTA TWIST LOCK DESCRIPTION:

The INSTA Twist Locks are designed to connect two shipping containers vertically. Each lock is treated with a galvanized finish to help prevent rusting even in the most rigorous environments. Safe working load tension is 250 kilonewtons, equals to 56,000 lbs. (25.5 tons).

## **SPECS**

- 10.25 lbs. / 4.65kg
- Safe working load tension 250 kilonewtons or 56,000 lbs. (25.5 tons)
- · Breaking load of 50 tons

#### **FEATURES**

- · High quality casted steel construction
- · Heat treated galvanized finish
- · Double-ended design to connect two containers