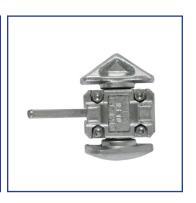

# #6200 INSTA TWIST LOCK DESCRIPTION:

The INSTA Twist Locks are designed to connect two shipping containers vertically. Each lock is treated with a galvanized finish to help prevent rusting even in the most rigorous environments. Safe working load tension is 250 kilonewtons, equals to 56,000 lbs. (25.5 tons).

## **SPECS**

- 10.25 lbs. / 4.65kg
- Safe working load tension 250 kilonewtons or 56,000 lbs. (25.5 tons)
- · Breaking load of 50 tons

#### **FEATURES**

- · High quality casted steel construction
- · Heat treated galvanized finish
- · Double-ended design to connect two containers