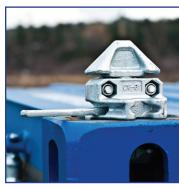

# #6200 INSTA TWIST LOCK DESCRIPTION:

The INSTA Twist Locks are designed to connect two shipping containers vertically. Each lock is treated with a galvanized finish to help prevent rusting even in the most rigorous environments. Safe working load tension is 250 kilonewtons, equals to 56,000 lbs. (25.5 tons).

#### **FEATURES**

- · High quality casted steel construction
- · Heat treated galvanized finish
- · Double-ended design to connect two containers