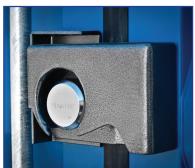

NO WELDING OR PAINTING REQUIRED!

# #6850 MASTER LOCK PAD LOCK #6271 MASTER LOCK PUCK LOCK











# #6271 #6850 MASTER LOCK PAD & PUCK LOCKS DESCRIPTION:

**6850 Pad Lock:** The Master Lock Pro Series Padlock are designed for commercial or industrial applications. Constructed of 2" wide brass body provides extra corrosion resistance in caustic, corrosive or salty environments, a 1½" tall 3/8" diameter hardened boron alloy shackle is used for superior cut resistance. A dual ball locking mechanism resists pulling and prying and a rekeyable 5-pin cylinder with spool pins making it virtually impossible to pick.

**6271 Puck Lock:** These Puck Locks are designed for commercial/industrial applications. The lock body conceals the shackle which defeats attempts to pry and cut. Made from 2 7/8" wide reinforced die-cast body it withstands forcible attacks. The rekeyable 6-pin cylinder with s