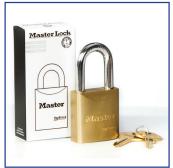

# #6271 #6850 MASTER LOCK PAD & PUCK LOCKS DESCRIPTION:

**6850 Pad Lock:** The Master Lock Pro Series Padlock are designed for commercial or industrial applications. Constructed of 2" wide brass body provides extra corrosion resistance in caustic, corrosive or salty environments, a 1½" tall 3/8" diameter hardened boron alloy shackle is used for superior cut resistance. A dual ball locking mechanism resists pulling and prying and a rekeyable 5-pin cylinder with spool pins making it virtually impossible to pick.

#### 6850 Pad Lock

- 2" / 51mm brass body
- 1½" / 38mm tall
- 3/8" / 9mm diameter hardened boron alloy shackle
- 5 pin cylinder