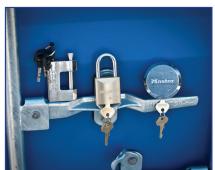

# #6850 MASTER LOCK PAD LOCK #6271 MASTER LOCK PUCK LOCK

# #6271 #6850 MASTER LOCK PAD & PUCK LOCKS DESCRIPTION:

**6850 Pad Lock:** The Master Lock Pro Series Padlock are designed for commercial or industrial applications. Constructed of 2" wide brass body provides extra corrosion resistance in caustic, corrosive or salty environments, a 1½" tall 3/8" diameter hardened boron alloy shackle is used for superior cut resistance. A dual ball locking mechanism resists pulling and prying and a rekeyable 5-pin cylinder with spool pins making it virtually impossible to pick.

**6271 Puck Lock:** These Puck Locks are designed for commercial/industrial applications. The lock body conceals the shackle which defeats attempts to pry and cut. Made from 2 7/8" wide reinforced die-cast body it withstands forcible attacks. The rekeyable 6-pin cylinder with spool pins making the lock virtually impossible to pick.