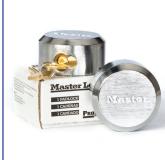

**6271 Puck Lock:** These Puck Locks are designed for commercial/industrial applications. The lock body conceals the shackle which defeats attempts to pry and cut. Made from 2 7/8" wide reinforced die-cast body it withstands forcible attacks. The rekeyable 6-pin cylinder with spool pins making the lock virtually impossible to pick.

#### 6271 Puck Lock

- 2 7/8" / 73mm wide reinforced die-cast body
- 3/8" / 9mm diameter boron alloy shackle
- · 6 pin cylinder