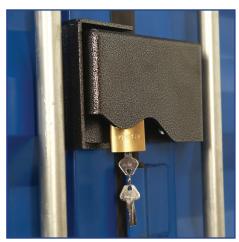

# #6850 INSTA PAD LOCK PRO SERIES

## #6850 INSTA PAD LOCK PRO SERIES DESCRIPTION:

This lock is designed specifically for commercial/industrial grade applications. It's made with a heavy-duty brass body to resist corrosion and superior cut resistance shackle. Its rekeyable cylinder with nickel-plated keys make it a versatile and convenient choice.