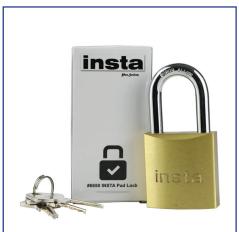

# #6850 INSTA PAD LOCK PRO SERIES

## #6850 INSTA PAD LOCK PRO SERIES DESCRIPTION:

This lock is designed specifically for commercial/industrial grade applications. It's made with a heavy-duty brass body to resist corrosion and superior cut resistance shackle. Its rekeyable cylinder with nickel-plated keys make it a versatile and convenient choice.

### **SPECS**

- 2" / 51mm brass body
- 1½" / 38mm tall
- 3/8" / 9mm diameter hardened boron alloy shackle
- · 5 pin cylinder