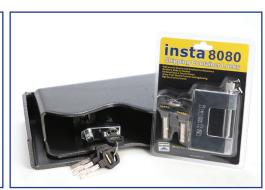

# #8080 INSTA SOBO BLOCK LOCK

## #8080 INSTA SOBO BLOCK LOCK DESCRIPTION:

The INSTA Sobo Block Lock features a high-security shackle with hardened steel and triple chrome-plated construction for maximum cut and corrosion resistance, making it an ideal shipping container lock. The key system is difficult to duplicate, pick resistant, and a key retaining feature ensures the lock is not left unlocked. The product comes with four keys and is also available in keyed alike option.

#### **SPECS**

- 3 3/16" / 80mm tall body
- 1.4 lbs. / 0.64kg
- · Solid brass body
- · Triple chrome plated
- · Brass & stainless steel internal mechanics

#### **FEATURES**

- · Freely rotating shackle resists cutting
- · D-lock / jimmy proof padlock style
- · No spring loaded parts
- · Comes with four keys
- · Key retainer ensures it's never left unlocked