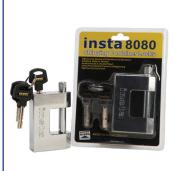

# #8080 INSTA SOBO BLOCK LOCK

## #8080 INSTA SOBO BLOCK LOCK DESCRIPTION:

The INSTA Sobo Block Lock features a high-security shackle with hardened steel and triple chrome-plated construction for maximum cut and corrosion resistance, making it an ideal shipping container lock. The key system is difficult to duplicate, pick resistant, and a key retaining feature ensures the lock is not left unlocked. The product comes with four keys and is also available in keyed alike option.

#### **SPECS**

- 3 3/16" / 80mm tall body
- 1.4 lbs. / 0.64kg
- · Solid brass body
- · Triple chrome plated
- · Brass & stainless steel internal mechanics

#### **FEATURES**

- · Freely rotating shackle resists cutting
- · D-lock / jimmy proof padlock style
- · No spring loaded parts
- · Comes with four keys
- · Key retainer ensures it's never left unlocked