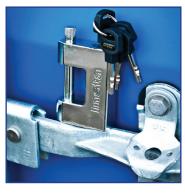

# #8080 INSTA SOBO BLOCK LOCK

## #8080 INSTA SOBO BLOCK LOCK DESCRIPTION:

The INSTA Sobo Block Lock features a high-security shackle with hardened steel and triple chrome-plated construction for maximum cut and corrosion resistance, making it an ideal shipping container lock. The key system is difficult to duplicate, pick resistant, and a key retaining feature ensures the lock is not left unlocked. The product comes with four keys and is also available in keyed alike option.

#### **SPECS**

- 3 3/16" / 80mm tall body
- 1.4 lbs. / 0.64kg
- · Solid brass body
- · Triple chrome plated
- · Brass & stainless steel internal mechanics

#### **FEATURES**

- · Freely rotating shackle resists cutting
- · D-lock / jimmy proof padlock style
- · No spring loaded parts
- · Comes with four keys
- · Key retainer ensures it's never left unlocked