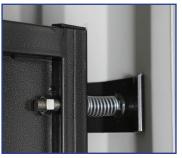

#### **FEATURES**

- · Corrugated steel
- Four (4) pressure fitted feet to fit into container wall corrugations
- · No welding required
- · Leaves no trace behind when uninstalled