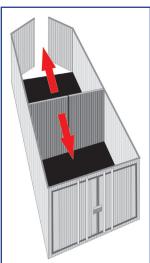

## #6020 INSTA DIVIDER WALL DESCRIPTION:

This INSTA shipping container divider wall was a huge hit when it was introduced in 2014 at the NPSA (National Portable Storage Association) show in Las Vegas and won the "best product in show" award. The INSTA Divider Wall can be installed and removed in under 20 minutes as the product requires NO welding. This product is made of corrugated steel for added strength and security and powder coated dark grey. Convert any container into two separate storage spaces that are completely secure from each other.

#### **FEATURES**

- · Corrugated steel
- Four (4) pressure fitted feet to fit into container wall corrugations
- · No welding required
- · Leaves no trace behind when uninstalled