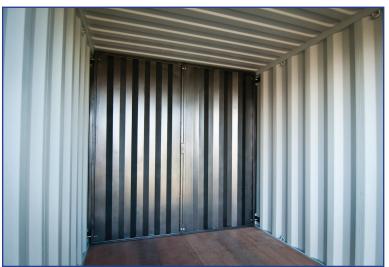

## #6020 INSTA DIVIDER WALL DESCRIPTION:

This INSTA shipping container divider wall was a huge hit when it was introduced in 2014 at the NPSA (National Portable Storage Association) show in Las Vegas and won the "best product in show" award. The INSTA Divider Wall can be installed and removed in under 20 minutes as the product requires NO welding. This product is made of corrugated steel for added strength and security and powder coated dark grey. Convert any container into two separate storage spaces that are completely secure from each other.

#### **FEATURES**

- · Corrugated steel
- Four (4) pressure fitted feet to fit into container wall corrugations
- · No welding required
- · Leaves no trace behind when uninstalled