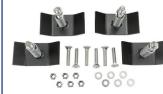

#### **FEATURES**

- · Corrugated steel
- Four (4) pressure fitted feet to fit into container wall corrugations
- · No welding required
- · Leaves no trace behind when uninstalled